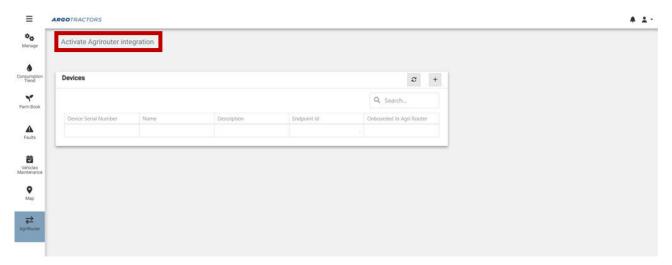

Click on the icon Agrirouter and then on Registry.

**NOTE**: The activation of Agrirouter integration has to be implemented for the first time only and once, in order to connect Fleet Management platform to Agrirouter. If case you previously onboarded the Fleet Management platform and you need to onboard vehicles only, after clicking on the icon Agrirouter and then on Registry, you can move to Step 10.

Click on Activate Agrirouter Integration.

A window of Agrirouter website will automatically open.

Enter your Agrirouter credentials (if the browser you are using did not save your Agrirouter credentials). Click on CONNECT.