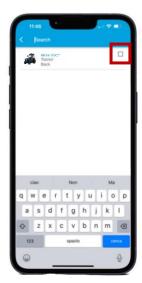

Click on the button Click and select

If you forgot to previously create the tractor, you can match the Task and create a new machine directly from this step by clicking on "create new equipment".

Select the tractor you want to connect from the available tractors.