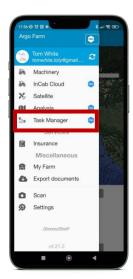

Turn on the vehicle for at least 20 minutes: it is mandatory in order for Landini app to receive the task and to correctly proceed with the process.

Go back to the main menu and click on Task Manager.

Click on the button at the top right.