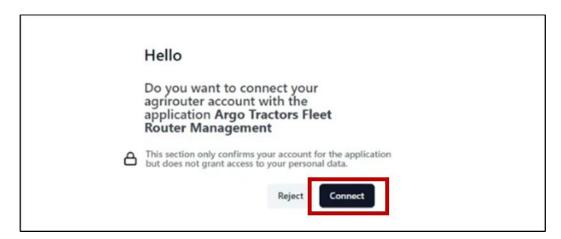

Click on Activate Agrirouter Integration.

A window of Agrirouter website will automatically open.

Enter your Agrirouter credentials (if the browser you are using did not save your Agrirouter credentials). Click on CONNECT.