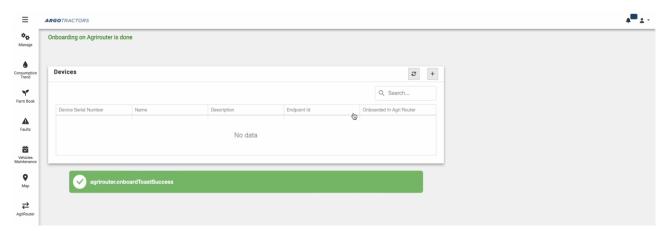

com/</a> (not the Landini Fleet portal) with your credentials created at point 6.

Click on the icon Agrirouter and then on Registry.



**NOTE**: The activation of Agrirouter integration has to be implemented for the first time only and once, in order to connect Fleet Management platform to Agrirouter. If case you previously onboarded the Fleet Management platform and you need to onboard vehicles only, after clicking on the icon Agrirouter and then on Registry, you can move to Step 10.

Click on Activate Agrirouter Integration.



A window of Agrirouter website will automatically open.

Enter your Agrirouter credentials (if the browser you are using did not save your Agrirouter credentials). Click on CONNECT.



The onboarding of Landini Fleet Management has been successfully completed.



# 10. Vehicles creation and onboarding on your Agrirouter Account

Click on the + icon to add a vehicle.



Select your vehicle from the dropdown list and click on OK.



#### Click on save.



#### Select the vehicle



Click on the *on board* icon to proceed with the Agrirouter on board.



The on board is finalized when the green dot appears next to the vehicle.

**NOTE:** It could take up to 60 seconds to complete the vehicle onboarding process.



# 11. Connection of Landini Farm to your Agrirouter Account

You can perform the steps 11 and 12 from your Landini Farm App from mobile phone or from your computer connecting to <a href="https://app-landini-farm.xfarm.ag/#/login">https://app-landini-farm.xfarm.ag/#/login</a> .

Open Landini Farm App and login using My Landini credentials.