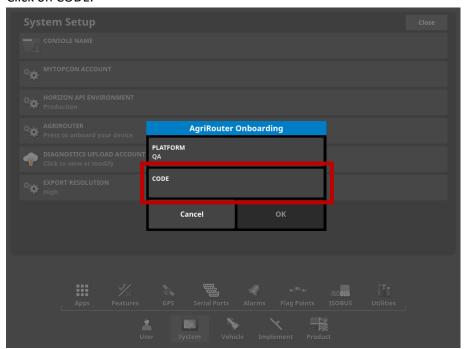

From the X25 device, System Setup, click on Agrirouter to onboard the device.

#### Click on CODE.

Paste the CODE you now display and click on  $\sqrt{\ }$ .