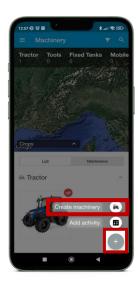

# 12. Vehicles connection to Landini Farm

Open Landini Farm App.

Open the side menu and click on Machinery.

Click on the + button at the bottom right and select Create machinery.

Fill in all the fields and click Create Equipment.