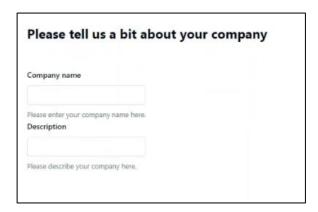

Click on LOGIN.

Click on REGISTER.

Fill-in all the fields and click on REGISTER.

8. Activate your Agrirouter Account

Confirm the registration by clicking on the link received by e-mail.

Select Argo Tractors from manufacturers' list.

Select **Argo Tractors Fleet Router Management** from the software's list.

Enter your Company name.

Agrirouter activation completed.