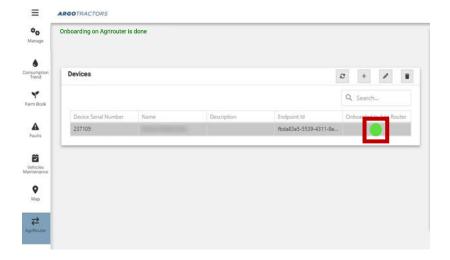

#### Select the vehicle

Click on the *on board* icon to proceed with the Agrirouter on board.

The on board is finalized when the green dot appears next to the vehicle.

**NOTE:** It could take up to 60 seconds to complete the vehicle onboarding process.