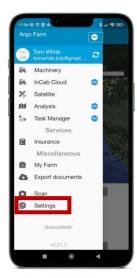

Open Landini Farm App and login using My Landini credentials.

Open the menu and click on Settings.