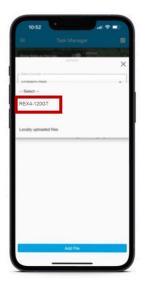

Click on Select Provider and select AGRIROUTER: the dropdown list below will show all endpoints connected to Agrirouter.

Click on Select machinery and tools and select the tractor you want to connect: it has the name you entered in Argo Fleet at step 10 when you created the tractor.