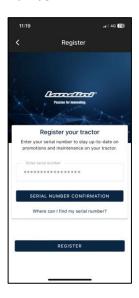

# 3. Register your new tractor

Register your new tractor by confirming the serial number proposed by the system (automatic match done with email address/phone number of the account and of the warranty certificate) or by entering the Serial Number.