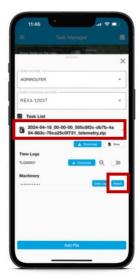

Click on Select Provider and select AGRIROUTER: the dropdown list below will show all endpoints connected to Agrirouter.

Click on Select machinery and tools and select the tractor you want to connect: it has the name you entered in Argo Fleet at step 10 when you created the tractor.

Note: In some cases, the tractor could appear with the serial number and not with the name you entered in Argo Fleet at step 10. If this happens, select the tractor identified by the serial number.

Open the task and click on Match.