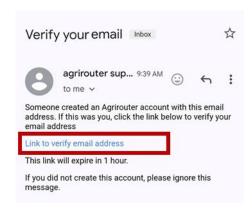

# 7. Create your Agrirouter Account

**NOTE:** If you already have an Agrirouter account move to step 8.

Connect to Agrirouter website (<a href="https://agrirouter.com/en/">https://agrirouter.com/en/</a>).

Click on LOGIN.

Click on REGISTER.

Fill-in all the fields and click on REGISTER.

8. Activate your Agrirouter Account

Confirm the registration by clicking on the link received by e-mail.

Select Argo Tractors from manufacturers' list.