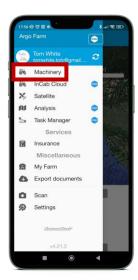

# 12. Vehicles connection to Landini Farm

Open Landini Farm App.

Open the side menu and click on Machinery.

Click on the + button at the bottom right and select Create machinery.

Fill in all the fields and click Create Equipment.