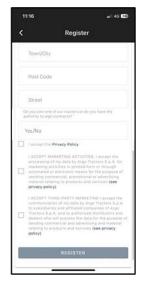

Confirm registration by clicking on the email received to your email address.

Go back to the App and click on CONTINUE.

Fill-in all the fields of the registration form: Name, Last Name, Phone Number, Address and answer the question "Do you own one of our tractors or do you have the right to sign contracts?".

Accepts the privacy policy and click on REGISTER.

Verify your mobile phone number to have it associated to your My Landini account by entering the OTP received by SMS.