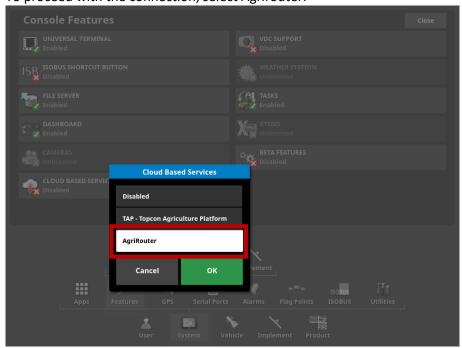

To proceed with the connection, select Agrirouter.

Connection is confirmed when the icon Cloud Based Services turns green (CONNECTED).

Go to your Agrirouter account and click on Add connection.

Copy the code that appears to complete the onboard.