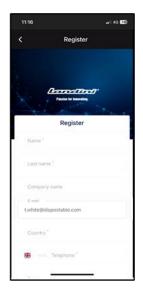

#### Click on Sign Up.

Register using the email address given to the dealer to enter the warranty certificate. Choose a password that contains:

- At least 8 characters
- At least 3 of the following:
  - Lower case letters (a-z)
  - Upper case letters (A-Z)
  - Numbers (0-9)
  - Special characters (e.g. !@#\$%^&\*)

Confirm registration by clicking on the email received to your email address.

Go back to the App and click on CONTINUE.

Fill-in all the fields of the registration form: Name, Last Name, Phone Number, Address and answer the question "Do you own one of our tractors or do you have the right to sign contracts?".

Accepts the privacy policy and click on REGISTER.

Verify your mobile phone number to have it associated to your My Landini account by entering the OTP received by SMS.