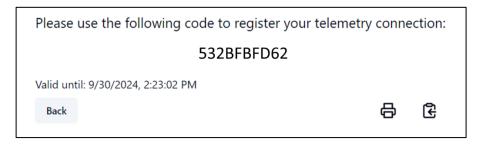

To proceed with the connection, select Agrirouter.

Connection is confirmed when the icon Cloud Based Services turns green (CONNECTED).

Go to your Agrirouter account and click on Add connection.

Copy the code that appears to complete the onboard.

#### Click on CODE.

Paste the CODE you now display and click on  $\sqrt{\ }$ .