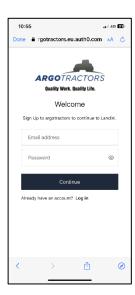

#### Click on Sign Up.

Register using the email address given to the dealer to enter the warranty certificate. Choose a password that contains:

- At least 8 characters
- At least 3 of the following:
  - Lower case letters (a-z)
  - Upper case letters (A-Z)
  - Numbers (0-9)
  - Special characters (e.g. !@#\$%^&\*)