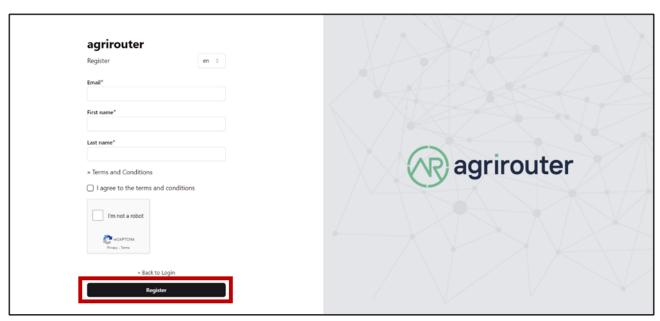

Click on LOGIN.

Click on REGISTER.

Fill-in all the fields and click on REGISTER.

8. Activate your Agrirouter Account

Confirm the registration by clicking on the link received by e-mail.

Select Argo Tractors from manufacturers' list.