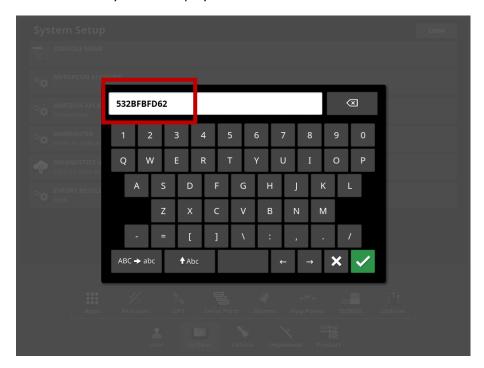

Account

NOTE: To perform the following actions the X25 device must be connected to internet (refer to the X25 manual to know how to make the connection).

From the X25 device, click the icon Cloud Based Services (DISABLED).

Cloud Base Services require dedicated licence. It is included for factory-fitted X25, for aftermarket X25 contact your dealer for more information.



To proceed with the connection, select Agrirouter.



Connection is confirmed when the icon Cloud Based Services turns green (CONNECTED).



Go to your Agrirouter account and click on Add connection.



Copy the code that appears to complete the onboard.



From the X25 device, System Setup, click on Agrirouter to onboard the device.



#### Click on CODE.



Paste the CODE you now display and click on  $\sqrt{\ }$ .



#### Click on OK to confirm.



The activation is successfully done.

#### You have successfully activated the Digital Solutions.

If you need any support during the process, contact your local dealer.

For enquiries about My Landini and the activation process write an email to: <a href="mailto:app.support@argotractors.com">app.support@argotractors.com</a>

For enquiries about Landini Fleet Management write an email to:

atfleetmanager@argotractors.com

For enquiries about Landini Farm connect to Landini Farm app and use the chat.

# Useful links

- My Landini App iOS <a href="https://apps.apple.com/gb/app/my-landini/id6443558858">https://apps.apple.com/gb/app/my-landini/id6443558858</a>
- My Landini App Google Play <a href="https://play.google.com/store/apps/details?id=com.argotractors.