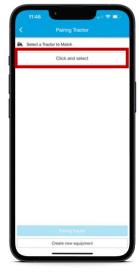

Click on the button Click and select

If you forgot to previously create the tractor, you can match the Task and create a new machine directly from this step by clicking on "create new equipment".

Select the tractor you want to connect from the available tractors.

# Click on Pairing Tractor

The vehicle has been successfully connected.

To verify that the connection was successful, go into the Machinery module. The tractor will have an icon on the upper corner, stating "on" or "off" whether if the tractor is working and sending data or not.