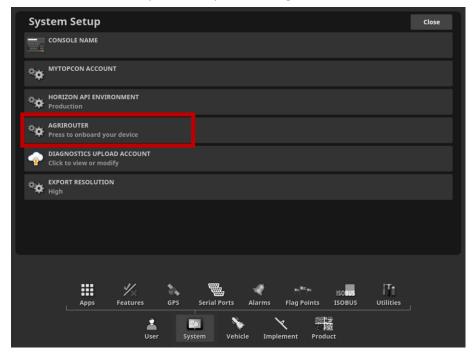

and sending data or not.



# 13. Connect your X25 (if available) to your Agrirouter Account

NOTE: To perform the following actions the X25 device must be connected to internet (refer to the X25 manual to know how to make the connection).

From the X25 device, click the icon Cloud Based Services (DISABLED).

Cloud Base Services require dedicated licence. It is included for factory-fitted X25, for aftermarket X25 contact your dealer for more information.



To proceed with the connection, select Agrirouter.



Connection is confirmed when the icon Cloud Based Services turns green (CONNECTED).



Go to your Agrirouter account and click on Add connection.



Copy the code that appears to complete the onboard.



From the X25 device, System Setup, click on Agrirouter to onboard the device.



#### Click on CODE.



Paste the CODE you now display and click on  $\sqrt{\ }$ .



#### Click on OK to confirm.



The activation is successfully done.

#### You have successfully activated the Digital Solutions.

If you need any support during the process, contact your local dealer.

For enquiries about My Landini and the activation process write an email to: <a href="mailto:app.support@argotractors.com">app.support@argotractors.com</a>

For enquiries about Landini Fleet Management write an email to:

atfleetmanager@argotractors.com

For enquiries about Landini Farm connect to Landini Farm app and use the chat.

# Useful links

- My Landini App iOS <a href="https://apps.apple.com/gb/app/my-landini/id6443558858">https://apps.apple.com/gb/app/my-landini/id6443558858</a>
- My Landini App