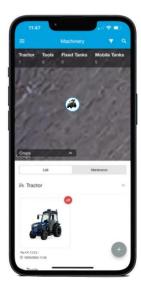

# 12. Vehicles connection to Landini Farm

Open Landini Farm App.

Open the side menu and click on Machinery.

Click on the + button at the bottom right and select Create machinery.

Fill in all the fields and click Create Equipment.

Turn on the vehicle for at least 20 minutes: it is mandatory in order for Landini app to receive the task and to correctly proceed with the process.

Go back to the main menu and click on Task Manager.

Click on the button at the top right.