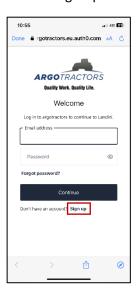

#### Click on Sign Up.

Register using the email address given to the dealer to enter the warranty certificate. Choose a password that contains:

- At least 8 characters
- At least 3 of the following:
  - Lower case letters (a-z)
  - Upper case letters (A-Z)
  - Numbers (0-9)
  - Special characters (e.g. !@#\$%^&\*)