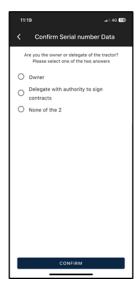

#### confirm to be:

- the owner of the tractor
- the delegate with authority to sign contracts (with reference to a specific farm)

  This functionality gives the possibility to bigger farms to have legal representative to sign the contract (instead of the owner) and to automatically generate a contract where it is stated that who signs the contract is not the owner, but instead someone of the farm with the legal authority to sign the contracts
- none of the 2

## and confirm the data.