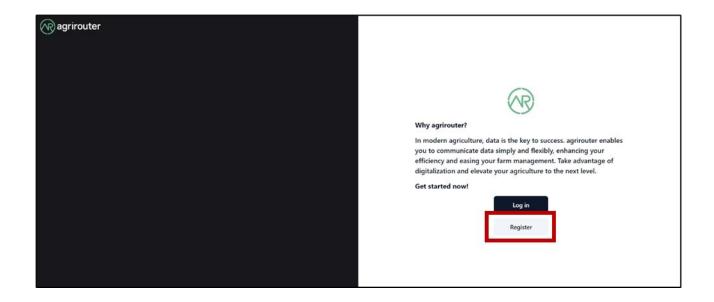

# 7. Create your Agrirouter Account

**NOTE:** If you already have an Agrirouter account move to step 8.

Connect to Agrirouter website (<a href="https://agrirouter.com/en/">https://agrirouter.com/en/</a>).

Click on LOGIN.

Click on REGISTER.

Fill-in all the fields and click on REGISTER.

8. Activate your Agrirouter Account

Confirm the registration by clicking on the link received by e-mail.

Select Argo Tractors from manufacturers' list.