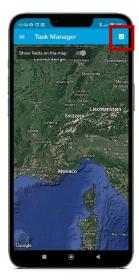

Turn on the vehicle for at least 20 minutes: it is mandatory in order for Landini app to receive the task and to correctly proceed with the process.

Go back to the main menu and click on Task Manager.

Click on the button at the top right.