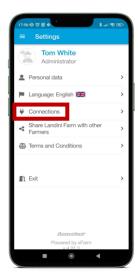

ick on the + icon to add a vehicle.



Select your vehicle from the dropdown list and click on OK.



#### Click on save.



#### Select the vehicle



Click on the *on board* icon to proceed with the Agrirouter on board.



The on board is finalized when the green dot appears next to the vehicle.

**NOTE:** It could take up to 60 seconds to complete the vehicle onboarding process.



# 11. Connection of Landini Farm to your Agrirouter Account

You can perform the steps 11 and 12 from your Landini Farm App from mobile phone or from your computer connecting to <a href="https://app-landini-farm.xfarm.ag/#/login">https://app-landini-farm.xfarm.ag/#/login</a> .

Open Landini Farm App and login using My Landini credentials.



Open the menu and click on Settings.



#### Click on Connections.



#### Click on Connect.



The Landini Farm account will automatically connect.

# 12. Vehicles connection to Landini Farm

Open Landini Farm App.

Open the side menu and click on Machinery.



Click on the + button at the bottom right and select Create machinery.



Fill in all the fields and click Create Equipment.



Turn on the vehicle for at least 20 minutes: it is mandatory in order for Landini app to receive the task and to correctly proceed with the process.

Go back to the main menu and click on Task Manager.



Click on the button at the top right.



Click on Select Provider and select AGRIROUTER: the dropdown list below will show all endpoints connected to Agrirouter.

Click on Select machinery and tools and select the tractor you want to connect: it has the name you entered i