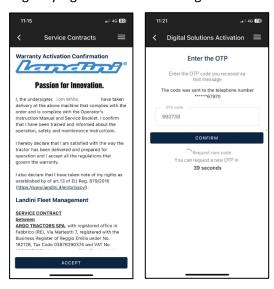

#### Click on CONTINUE.

Digitally sign the contracts using the OTP received by text message.

You will receive a copy of the contracts by email.