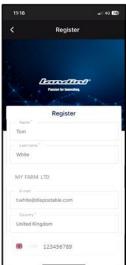

Confirm registration by clicking on the email received to your email address.

Go back to the App and click on CONTINUE.

Fill-in all the fields of the registration form: Name, Last Name, Phone Number, Address and answer the question "Do you own one of our tractors or do you have the right to sign contracts?".

Accepts the privacy policy and click on REGISTER.

Verify your mobile phone number to have it associated to your My Landini account by entering the OTP received by SMS.