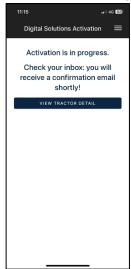

# 5. Activate the warranty and the licences of the Digital Solutions

Logging into the app you will directly access My Tractors section.

Click on the tractor to view the details.

#### Click on ACTIVATE.

#### Click on CONTINUE.

Digitally sign the contracts using the OTP received by text message.

You will receive a copy of the contracts by email.