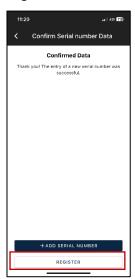

# 4. Registration successfully completed

Registration of the tractors successfully completed.

Click on REGISTER to successfully complete the creation of your My Landini account.