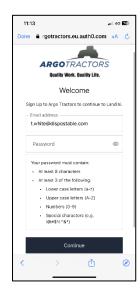

#### Click on Sign Up.

Register using the email address given to the dealer to enter the warranty certificate. Choose a password that contains:

- At least 8 characters
- At least 3 of the following:
  - Lower case letters (a-z)
  - Upper case letters (A-Z)
  - Numbers (0-9)
  - Special characters (e.g. !@#\$%^&\*)