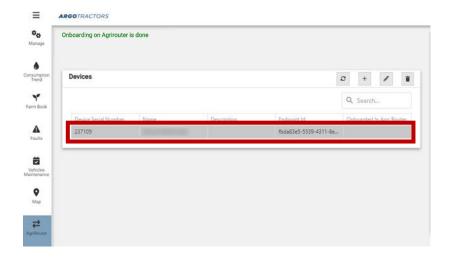

# 10. Vehicles creation and onboarding on your Agrirouter Account

Click on the + icon to add a vehicle.

Select your vehicle from the dropdown list and click on OK.

#### Click on save.

#### Select the vehicle

Click on the *on board* icon to proceed with the Agrirouter on board.

The on board is finalized when the green dot appears next to the vehicle.

**NOTE:** It could take up to 60 seconds to complete the vehicle onboarding process.