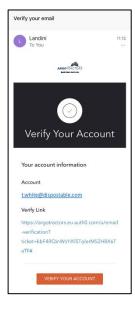

Confirm registration by clicking on the email received to your email address.

Go back to the App and click on CONTINUE.

Fill-in all the fields of the registration form: Name, Last Name, Phone Number, Address and answer the question "Do you own one of our tractors or do you have the right to sign contracts?".