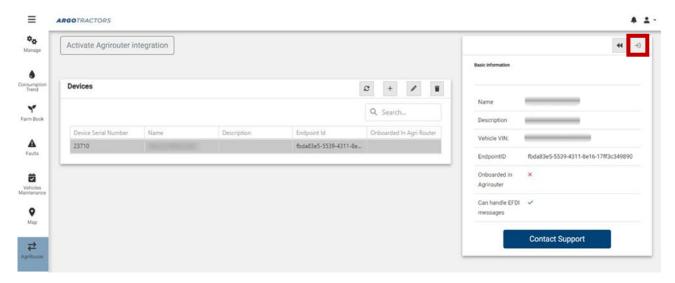

#### Select the vehicle

Click on the *on board* icon to proceed with the Agrirouter on board.

The on board is finalized when the green dot appears next to the vehicle.

**NOTE:** It could take up to 60 seconds to complete the vehicle onboarding process.