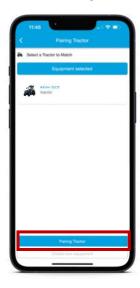

# Click on Pairing Tractor

The vehicle has been successfully connected.

To verify that the connection was successful, go into the Machinery module. The tractor will have an icon on the upper corner, stating "on" or "off" whether if the tractor is working and sending data or not.