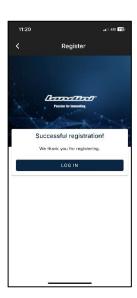

# 4. Registration successfully completed

Registration of the tractors successfully completed.

Click on REGISTER to successfully complete the creation of your My Landini account.