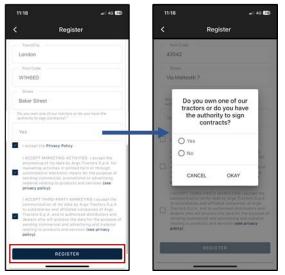

Confirm registration by clicking on the email received to your email address.

Go back to the App and click on CONTINUE.

Fill-in all the fields of the registration form: Name, Last Name, Phone Number, Address and answer the question "Do you own one of our tractors or do you have the right to sign contracts?".

#### confirm to be:

- the owner of the tractor
- the delegate with authority to sign contracts (with reference to a specific farm)

  This functionality gives the possibility to bigger farms to have legal representative to sign the contract (instead of the owner) and to automatically generate a contract where it is stated that who signs the contract is not the owner, but instead someone of the farm with the legal authority to sign the contracts
- none of the 2