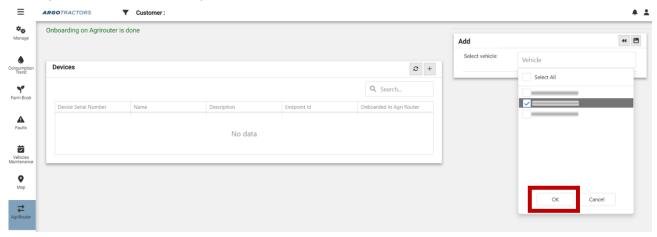

# 10. Vehicles creation and onboarding on your Agrirouter Account

Click on the + icon to add a vehicle.

Select your vehicle from the dropdown list and click on OK.