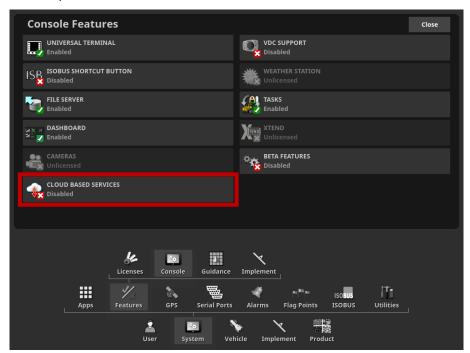

From the X25 device, click the icon Cloud Based Services (DISABLED).

Cloud Base Services require dedicated licence. It is included for factory-fitted X25, for aftermarket X25 contact your dealer for more information.