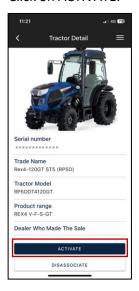

# 5. Activate the warranty and the licences of the Digital Solutions

Logging into the app you will directly access My Tractors section.

Click on the tractor to view the details.

#### Click on ACTIVATE.