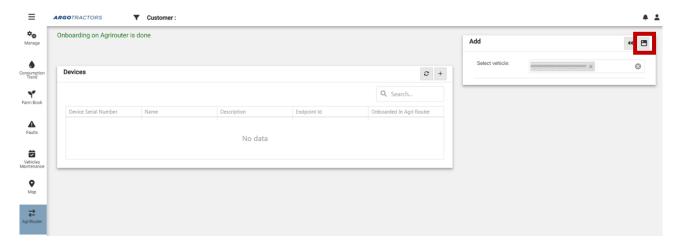

# 10. Vehicles creation and onboarding on your Agrirouter Account

Click on the + icon to add a vehicle.

Select your vehicle from the dropdown list and click on OK.

#### Click on save.