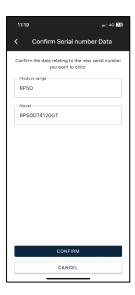

#\$%^&\*)





Confirm registration by clicking on the email received to your email address.

Go back to the App and click on CONTINUE.







Fill-in all the fields of the registration form: Name, Last Name, Phone Number, Address and answer the question "Do you own one of our tractors or do you have the right to sign contracts?".









Accepts the privacy policy and click on REGISTER.

Verify your mobile phone number to have it associated to your My Landini account by entering the OTP received by SMS.





# 3. Register your new tractor

Register your new tractor by confirming the serial number proposed by the system (automatic match done with email address/phone number of the account and of the warranty certificate) or by entering the Serial Number.



#### Confirm the tractor model



#### confirm to be:

- the owner of the tractor
- the delegate with authority to sign contracts (with reference to a specific farm)

  This functionality gives the possibility to bigger farms to have legal representative to sign the contract (instead of the owner) and to automatically generate a contract where it is stated that who signs the contract is not the owner, but instead someone of the farm with the legal authority to sign the contracts
- none of the 2



## and confirm the data.



# 4. Registration successfully completed

Registration of the tractors successfully completed.



Click on REGISTER to successfully complete the creation of your My Landini account.



# 5. Activate the warranty and the licences of the Digital Solutions

Logging into the app you will directly access