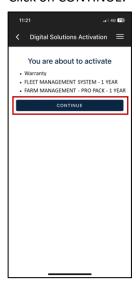

#### Click on ACTIVATE.

#### Click on CONTINUE.

Digitally sign the contracts using the OTP received by text message.

You will receive a copy of the contracts by email.