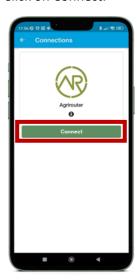

vehicle.



Select your vehicle from the dropdown list and click on OK.



#### Click on save.



#### Select the vehicle



Click on the *on board* icon to proceed with the Agrirouter on board.



The on board is finalized when the green dot appears next to the vehicle.

**NOTE:** It could take up to 60 seconds to complete the vehicle onboarding process.



# 11. Connection of Landini Farm to your Agrirouter Account

You can perform the steps 11 and 12 from your Landini Farm App from mobile phone or from your computer connecting to <a href="https://app-landini-farm.xfarm.ag/#/login">https://app-landini-farm.xfarm.ag/#/login</a> .

Open Landini Farm App and login using My Landini credentials.



Open the menu and click on Settings.



#### Click on Connections.



#### Click on Connect.



The Landini Farm account will automatically connect.

# 12. Vehicles connection to Landini Farm

Open Landini Farm App.

Open the side menu and click on Machinery.



Click on the + button at the bottom right and select Create machinery.



Fill in all the fields and click Create Equipment.



Turn on the vehicle for at least 20 minutes: it is mandatory in order for Landini app to receive the task and to correctly proceed with the process.

Go back to the main menu and click on Task Manager.



Click on the button at the top right.



Click on Select Provider and select AGRIROUTER: the dropdown list below will show all endpoints connected to Agrirouter.

Click on Select machinery and tools and select the tractor you want to connect: it has the name you entered in Argo Fleet at step 10 wh