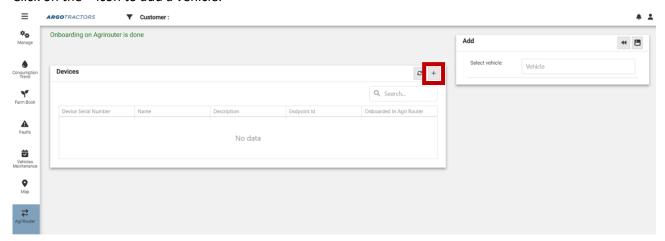

# 10. Vehicles creation and onboarding on your Agrirouter Account

Click on the + icon to add a vehicle.

Select your vehicle from the dropdown list and click on OK.