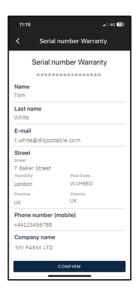

## and confirm the data.

# 4. Registration successfully completed

Registration of the tractors successfully completed.

Click on REGISTER to successfully complete the creation of your My Landini account.