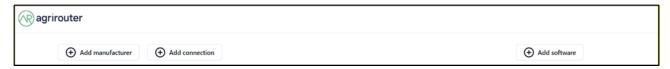

To proceed with the connection, select Agrirouter.

Connection is confirmed when the icon Cloud Based Services turns green (CONNECTED).

Go to your Agrirouter account and click on Add connection.

Copy the code that appears to complete the onboard.