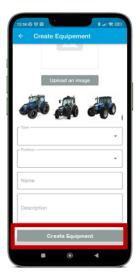

# 12. Vehicles connection to Landini Farm

Open Landini Farm App.

Open the side menu and click on Machinery.

Click on the + button at the bottom right and select Create machinery.

Fill in all the fields and click Create Equipment.