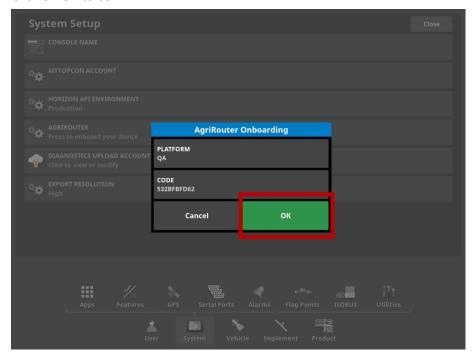

ollowing actions the X25 device must be connected to internet (refer to the X25 manual to know how to make the connection).

From the X25 device, click the icon Cloud Based Services (DISABLED).

Cloud Base Services require dedicated licence. It is included for factory-fitted X25, for aftermarket X25 contact your dealer for more information.



To proceed with the connection, select Agrirouter.



Connection is confirmed when the icon Cloud Based Services turns green (CONNECTED).



Go to your Agrirouter account and click on Add connection.



Copy the code that appears to complete the onboard.



From the X25 device, System Setup, click on Agrirouter to onboard the device.



#### Click on CODE.



Paste the CODE you now display and click on  $\sqrt{\ }$ .



#### Click on OK to confirm.



The activation is successfully done.

#### You have successfully activated the Digital Solutions.

If you need any support during the process, contact your local dealer.

For enquiries about My Landini and the activation process write an email to: <a href="mailto:app.support@argotractors.com">app.support@argotractors.com</a>

For enquiries about Landini Fleet Management write an email to:

atfleetmanager@argotractors.com

For enquiries about Landini Farm connect to Landini Farm app and use the chat.

# Useful links

- My Landini App iOS <a href="https://apps.apple.com/gb/app/my-landini/id6443558858">https://apps.apple.com/gb/app/my-landini/id6443558858</a>
- My Landini App Google Play <a href="https://play.google.com/store/apps/details?id=com.argotractors.mylandini">https://play.google.c