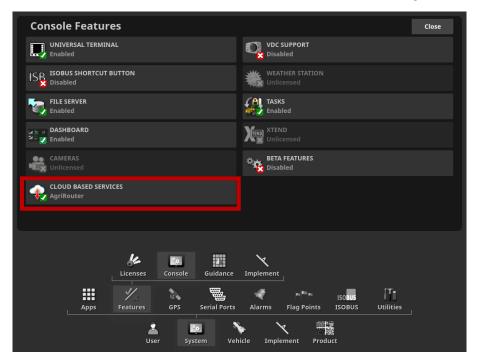

# 13. Connect your X25 (if available) to your Agrirouter Account

NOTE: To perform the following actions the X25 device must be connected to internet (refer to the X25 manual to know how to make the connection).

From the X25 device, click the icon Cloud Based Services (DISABLED).

Cloud Base Services require dedicated licence. It is included for factory-fitted X25, for aftermarket X25 contact your dealer for more information.

To proceed with the connection, select Agrirouter.

Connection is confirmed when the icon Cloud Based Services turns green (CONNECTED).

Go to your Agrirouter account and click on Add connection.

Copy the code that appears to complete the onboard.

From the X25 device, System Setup, click on Agrirouter to onboard the device.