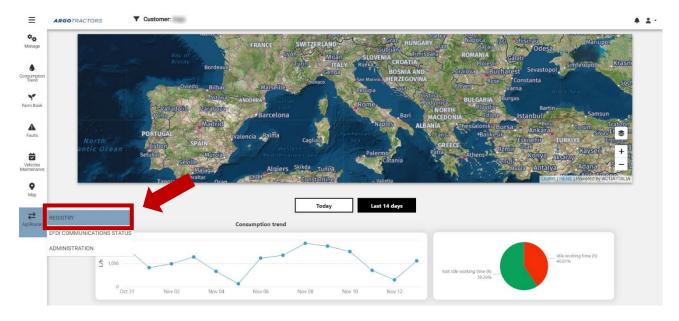

## 9. Onboard of Landini Fleet Management on your Agrirouter Account

Log into ARGO FLEET MANAGEMENT PORTAL <a href="https://argofleet.argotractors.com/">https://argofleet.argotractors.com/</a> (not the Landini Fleet portal) with your credentials created at point 6.

Click on the icon Agrirouter and then on Registry.

**NOTE**: The activation of Agrirouter integration has to be implemented for the first time only and once, in order to connect Fleet Management platform to Agrirouter. If case you previously onboarded the Fleet Management platform and you need to onboard vehicles only, after clicking on the icon Agrirouter and then on Registry, you can move to Step 10.