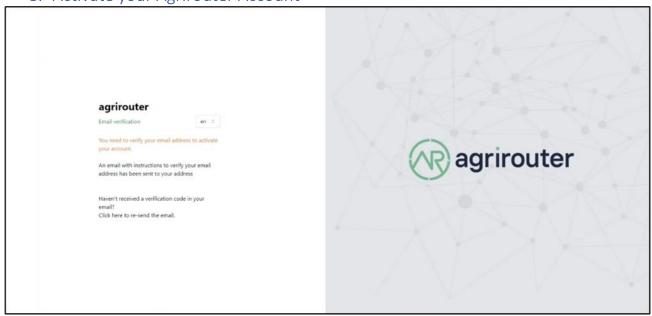

Click on LOGIN.

Click on REGISTER.

Fill-in all the fields and click on REGISTER.

8. Activate your Agrirouter Account

Confirm the registration by clicking on the link received by e-mail.

Select Argo Tractors from manufacturers' list.